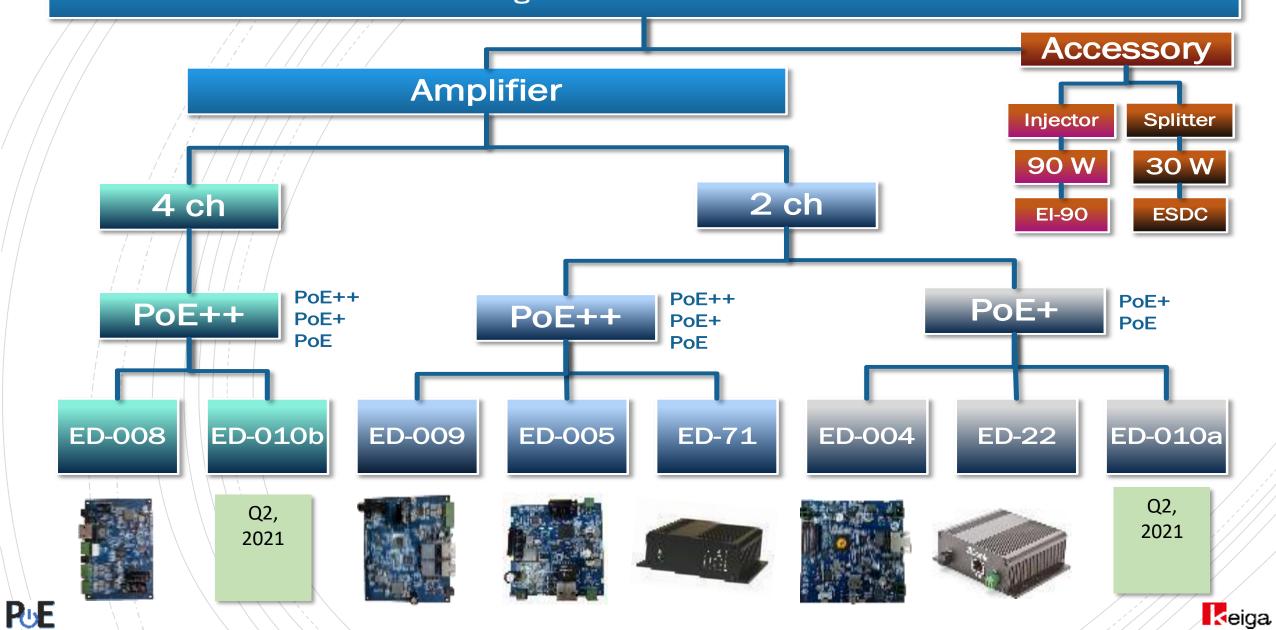

udio Amp Additional Benefits

## AES67 / Dante System Ready

- Using Dante Ultimo<sup>®</sup> chip for digital sound streaming and management
- Ability to discover and be discovered within Dante<sup>®</sup> system
- Brings Dante<sup>®</sup> sound system to the PoE world of advantages





## Keiga's PoE Amp Audio Additional Benefits

### Ready to Customize into Speaker Enclosures

- Keiga's PoE Amp board can be easily customized
- Simply to re-layout to your speaker's enclosure
- Hidden PoE Amp board inside of your speaker.





# Keiga's PoE Audio Amp Additional Benefits

### Function as a Stand-Alone Device

- External box able to connect to one and more speakers
- Easily concealed in the ceiling speaker
- Flexible installation for area speakers









#### Keiga **POE** Product Line



## **Seiga** Electronic Inc.

For more product information, please contact us....

#### Keiga.com.tw

#### **Global Integrator:**

John Tepley

**US Office:** 

Mal Hollombe

**Taiwan Office:** 

EMS Integrators johnt@emsintegrators.com

US Advisor mal@Keiga.com.tw

YF Tsai

PM Director yftsai@keiga.com.tw

### LET'S DO BUSINESS. THANK YOU!