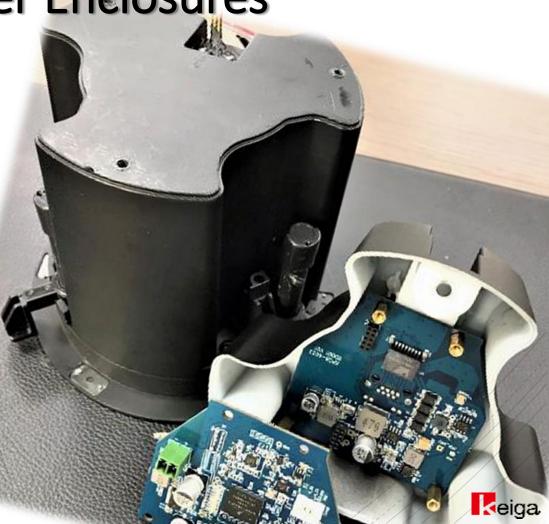

### Ready to Customize into Speaker Enclosures

- Keiga's PoE Amp board can be easily customized
- Simply to re-layout to your speaker's enclosure
- Hidden PoE Amp board inside of your speaker.