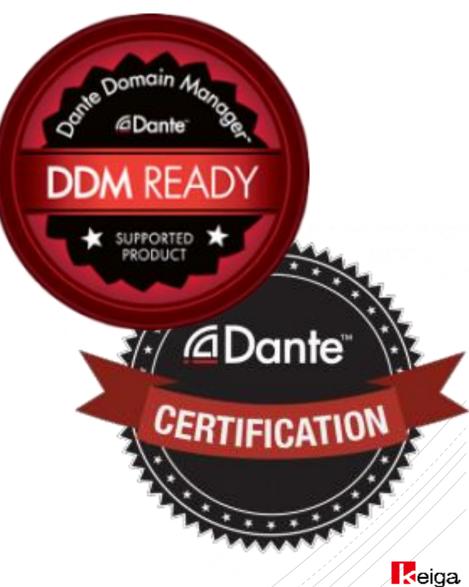

## AES67 / Dante System Ready

- Using Dante Ultimo<sup>®</sup> chip for digital sound streaming and management
- Ability to discover and be discovered within Dante<sup>®</sup> system
- Brings Dante<sup>®</sup> sound system to the PoE world of advantages