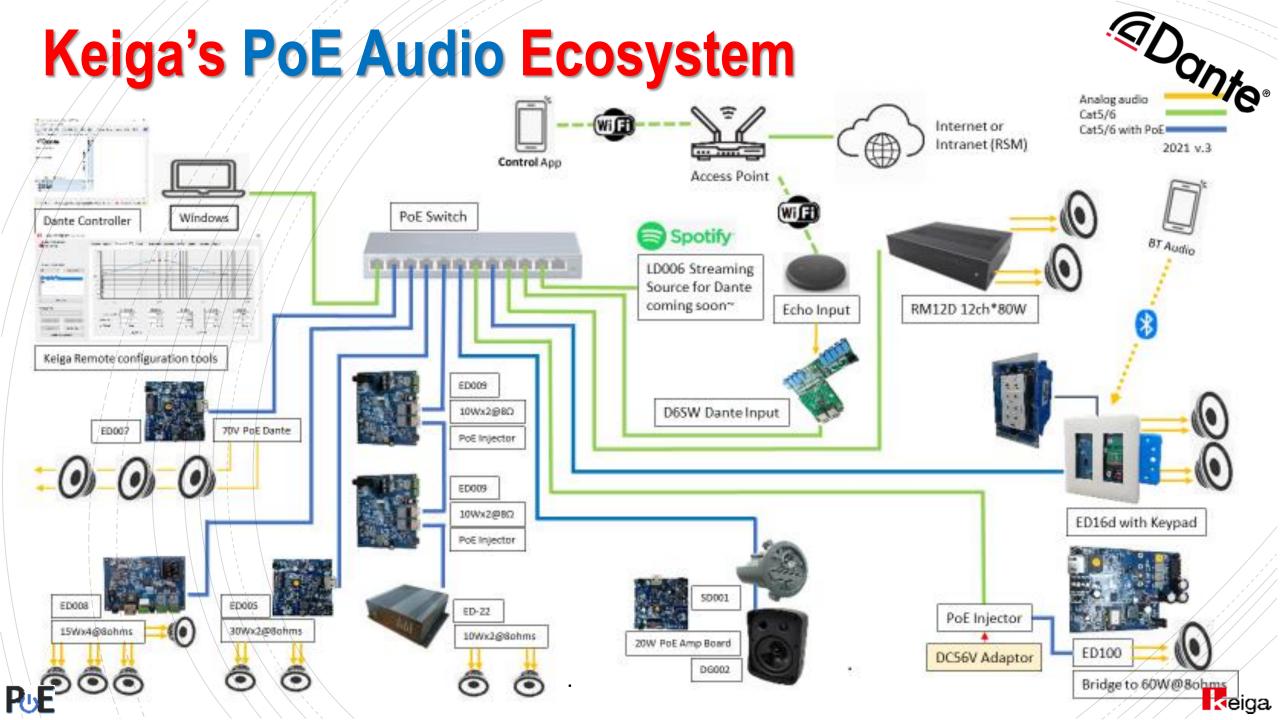

bleshooting

PUE



# Keiga's PoE Audio Amp Additional Benefits

## AES67 / Dante System Ready

- Using Dante Ultimo<sup>®</sup> chip for digital sound streaming and management
- Ability to discover and be discovered within Dante<sup>®</sup> system
- Brings Dante<sup>®</sup> sound system to the PoE world of advantages





## Keiga's PoE Amp Audio Additional Benefits

### Ready to Customize into Speaker Enclosures

- Keiga's PoE Amp board can be easily customized
- Simply to re-layout to your speaker's enclosure
- Hidden PoE Amp board inside of your speaker.





# Keiga's PoE Audio Amp Additional Benefits

### Function as a Stand-Alone Device

- External box able to connect to one and more speakers
- Easily concealed in the ceiling speaker
- Flexible installation for area speakers









#### Keiga **POE** Product Line



## **Seiga** Electronic Inc.

For more product information, please contact us....

#### Keiga.com.tw

#### **Global Integrator:**

John Tepley

**US Office:** 

Mal Hollombe

**Taiwan Office:** 

EMS Integrators johnt@emsintegrators.com

US Advisor mal@Keiga.com.tw

YF Tsai

PM Director yftsai@keiga.com.tw

### LET'S DO BUSINESS. THANK YOU!