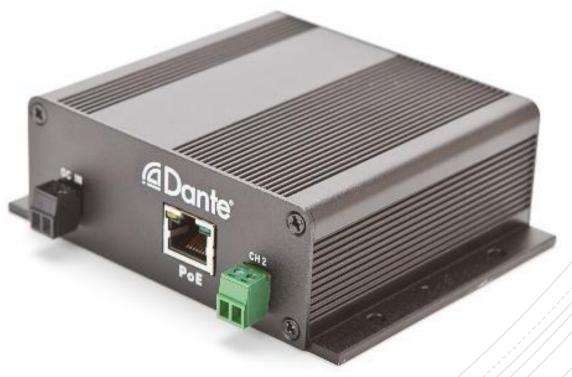

### Function as a Stand-Alone Device

- External box able to connect to one and more speakers
- Easily concealed in the ceiling speaker
- Flexible installation for area speakers