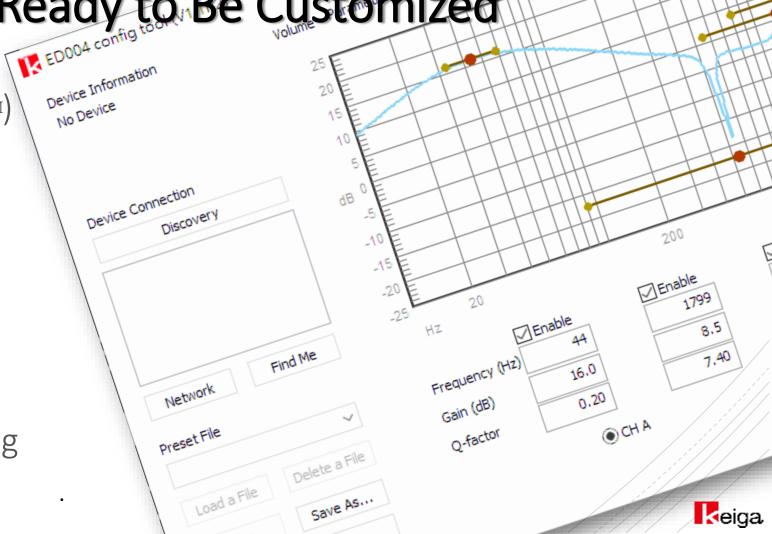

# DSP Embedded and Ready to Be Customized

Keiga Audio Performance (KAP TM) proprietary software includes:

- Control all features required optimum DSP performance
- Allows saving and recalling configuration files for faster installation and troubleshooting