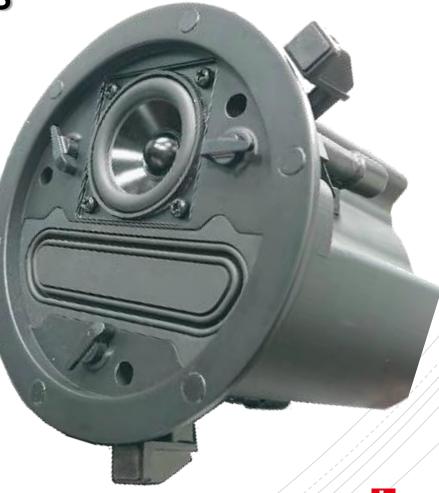

### Ready to Customize into Speaker Enclosures

- Keiga's PoE Amp board can be easily customized
- Simply to re-layout to your speaker's enclosure
- Hidden PoE Amp board inside of your speaker.